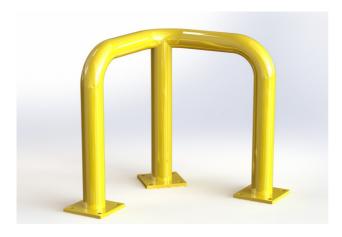

## **PROPERTIES:**

Material: steel
Colour: yellow

Handling equipment: electric pallet jack

Impact resistance: increased

Diameter: 76 mm Length: 400 mm Height: 500 mm Width: 400 mm

Wall thickness: 3 mm

**Foot dimension:**  $120 \times 120 \times 10 \text{ mm}$ 

Weight: 14 kg

Surface treatment: powder paint

Suitable use: indoor and outdoor areas

### PRODUCT DESCRIPTION:

The corner larched barrier is made of S235 steel. Surface treatment is solved with powder paint. Yellow traffic colour RAL1023 increases the visibility of the barrier and warns of obstacles, which contributes to greater safety. The steel feet of the barrier are made of 10 mm thick sheets. Fixing holes  $\emptyset$  14 mm.